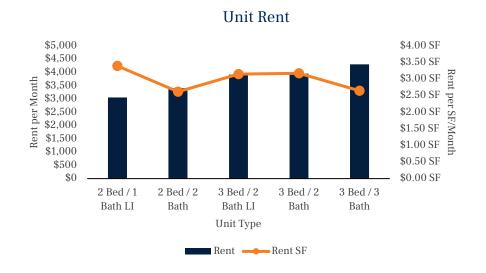

#### As of April,2024

|       |                          |                     | CURRENT  | CURRENT    | POTENTIAL        | POTENTIAL |
|-------|--------------------------|---------------------|----------|------------|------------------|-----------|
|       |                          | Square              | Rent /   | Rent / SF/ | Rent /           | Rent/ SF/ |
| UNIT  | UNIT TYPE                | Feet                | Month    | Month      | Month            | Month     |
| 201   | 2 Bed / 2 Bath           | 1,300               | \$3,150  | \$2.42     | \$3,400          | \$2.62    |
| 202   | 3 Bed / 2 Bath           | 1,245               | \$3,650  | \$2.93     | \$3,950          | \$3.17    |
| 203   | 2 Bed / 2 Bath (manager) | 1,300               | \$3,400  | \$2.62     | \$3,400          | \$2.62    |
| 204   | 2 Bed / 1 Bath LI        | 900                 | \$987    | \$1.10     | \$3,052          | \$3.39    |
| 205   | 2 Bed / 2 Bath           | 1,300               | \$2,995  | \$2.30     | \$3,400          | \$2.62    |
| 206   | 3 Bed / 3 Bath           | 1,625               | \$3,850  | \$2.37     | \$4,300          | \$2.65    |
| 301   | 2 Bed / 2 Bath           | 1,300               | \$3,190  | \$2.45     | \$3,400          | \$2.62    |
| 302   | 3 Bed / 2 Bath LI        | 1,245               | \$1,097  | \$0.88     | \$3,915          | \$3.14    |
| 303   | 2 Bed / 2 Bath           | 1,300               | \$3,150  | \$2.42     | \$3,400          | \$2.62    |
| 304   | 2 Bed / 2 Bath           | 1,300               | \$3,085  | \$2.37     | \$3,400          | \$2.62    |
| 305   | 2 Bed / 2 Bath           | 1,300               | \$3,080  | \$2.37     | \$3,400          | \$2.62    |
| 401   | 2 Bed / 2 Bath           | 1,300               | \$3,245  | \$2.50     | \$3,400          | \$2.62    |
| 402   | 3 Bed / 2 Bath           | 1,245               | \$3,450  | \$2.77     | \$3,950          | \$3.17    |
| 403   | 2 Bed / 2 Bath           | 1,300               | \$3,080  | \$2.37     | \$3,400          | \$2.62    |
| 404   | 2 Bed / 2 Bath           | 1,300               | \$3,170  | \$2.44     | \$3,400          | \$2.62    |
| 405   | 2 Bed / 2 Bath           | 1,300               | \$2,950  | \$2.27     | \$3,400          | \$2.62    |
| 501   | 2 Bed / 2 Bath           | 1,300               | \$3,172  | \$2.44     | \$3,400          | \$2.62    |
| 502   | 3 Bed / 2 Bath           | 1,245               | \$3,600  | \$2.89     | \$3,950          | \$3.17    |
| 503   | 2 Bed / 2 Bath           | 1,300               | \$3,080  | \$2.37     | \$3,400          | \$2.62    |
| 504   | 2 Bed / 2 Bath           | 1,300               | \$3,080  | \$2.37     | \$3,400          | \$2.62    |
| 505   | 2 Bed / 2 Bath           | 1,300               | \$3,200  | \$2.46     | \$3,400          | \$2.62    |
| 506   | 3 Bed / 3 Bath           | 1,625               | \$4,100  | \$2.52     | \$4,300          | \$2.65    |
| Total |                          | Square Feet: 31,506 | \$67,761 | \$2.15     | <b>\$</b> 78,417 | \$2.49    |

#### FINANCIAL DETAILS // 5026 Rosewood Ave

|                          |       |        |                   | Current |           |          |         | POTENTIAL |          |
|--------------------------|-------|--------|-------------------|---------|-----------|----------|---------|-----------|----------|
|                          | # OF  | AVG SQ | RENTAL            | Average | Average   | Monthly  | AVERAGE | AVERAGE   | MONTHLY  |
| UNIT TYPE                | UNITS | FEET   | RANGE             | Rent    | Rent / SF | Income   | RENT    | RENT / SF | INCOME   |
| 2 Bed / 1 Bath LI        | 1     | 900    | \$987 - \$987     | \$987   | \$1.10    | \$987    | \$3,052 | \$3.39    | \$3,052  |
| 2 Bed / 2 Bath           | 14    | 1,300  | \$2,950 - \$3,245 | \$3,116 | \$2.40    | \$43,627 | \$3,400 | \$2.62    | \$47,600 |
| 2 Bed / 2 Bath (manager) | 1     | 1,300  | \$3,400 - \$3,400 | \$3,400 | \$2.62    | \$3,400  | \$3,400 | \$2.62    | \$3,400  |
| 3 Bed / 2 Bath LI        | 1     | 1,245  | \$1,097 - \$1,097 | \$1,097 | \$0.88    | \$1,097  | \$3,915 | \$3.14    | \$3,915  |
| 3 Bed / 2 Bath           | 3     | 1,245  | \$3,450 - \$3,650 | \$3,567 | \$2.86    | \$10,700 | \$3,950 | \$3.17    | \$11,850 |
| 3 Bed / 3 Bath           | 2     | 1,625  | \$3,850 - \$4,100 | \$3,975 | \$2.45    | \$7,950  | \$4,300 | \$2.65    | \$8,600  |
| TOTALS/WEIGHTED AVERAGES | 22    | 1,432  |                   | \$3,080 | \$2.15    | \$67,761 | \$3,564 | \$2.49    | \$78,417 |