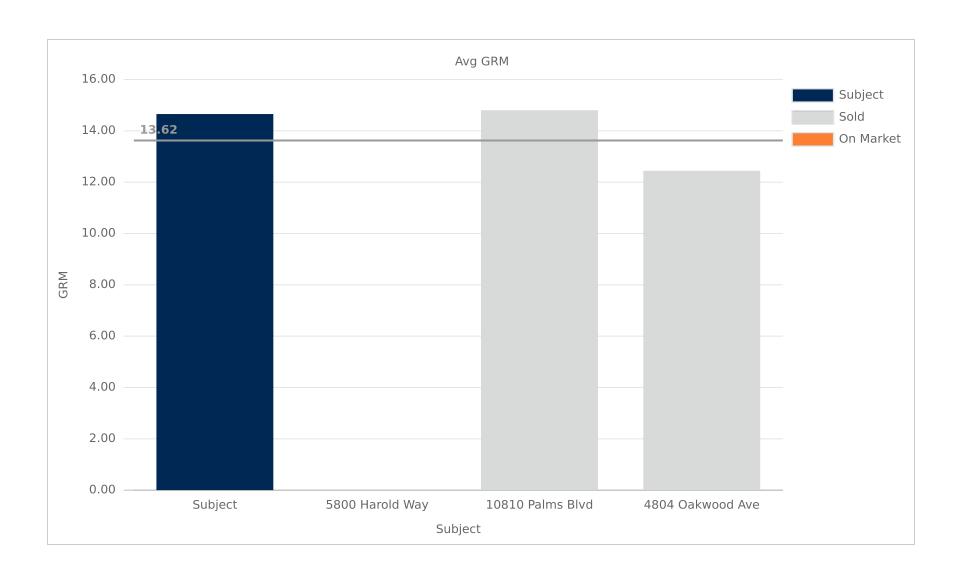

#### SALE COMPS SUMMARY // 5026 Rosewood Ave

|   | SUBJECT PROPERTY                                                       | PRICE        | BLDG SF   | PRICE/SF | LOT SIZE | PRICE/UNIT | CAP RATE | # OF UNITS | CLOSE      |
|---|------------------------------------------------------------------------|--------------|-----------|----------|----------|------------|----------|------------|------------|
| * | <b>5026 Rosewood Ave</b><br>5026 Rosewood Ave<br>Los Angeles, CA 90004 | \$11,950,000 | 31,506 SF | \$379.29 | 0.31 AC  | \$543,182  | 4.57%    | 22         | On Market  |
|   | SALE COMPARABLES                                                       | PRICE        | BLDG SF   | PRICE/SF | LOT SIZE | PRICE/UNIT | CAP RATE | # OF UNITS | CLOSE      |
| • | <b>4804 Oakwood Ave</b><br>Los Angeles, CA 90004                       | \$13,450,000 | 34,953 SF | \$384.80 | 0.33 AC  | \$448,333  | 5.84%    | 30         | 03/15/2024 |
| 2 | <b>5800 Harold Way</b><br>Los Angeles, CA 90028                        | \$25,350,000 | 59,345 SF | \$427.16 | 0.81 AC  | \$452,678  | -        | 56         | 03/03/2023 |
| 3 | 10810 Palms Blvd<br>Los Angeles, CA 90034                              | \$10,500,000 | 25,524 SF | \$411.38 | 0.34 AC  | \$420,000  | 4.73%    | 25         | 03/31/2023 |
|   | AVERAGES                                                               | \$16,433,333 | 39,941 SF | \$407.78 | 0.49 AC  | \$440,337  | 5.29%    | 37         | -          |

#### **5026 Rosewood Ave** 5026 Rosewood Ave, Los Angeles, CA 90004

| Listing Price:    | \$11    | ,950,000   | Price/SF:   |         | \$379.29  |
|-------------------|---------|------------|-------------|---------|-----------|
| Property Type:    | Mı      | ıltifamily | GRM:        |         | 14.65     |
| NOI:              |         | \$545,988  |             |         | 4.57%     |
| Occupancy:        |         | 97%        |             |         | 2017      |
| COE:              | C       | On Market  |             | ts:     | 22        |
| Lot Size:         | 0       | .31 Acres  | Price/Unit: |         | \$543,182 |
| Total SF:         | ć       | 31,506 SF  |             |         |           |
| UNIT TYPE         | # UNITS | % OF       | SIZE SF     | RENT    | RENT/SF   |
| 2 Bed / 1 Bath LI | 1       | 4.5        | 900         | \$987   | \$1.10    |
| 2 Bed / 2 Bath    | 15      | 68.2       | 1,300       | \$3,148 | \$2.42    |
| 3 Bed / 2 Bath    | 3       | 13.6       | 1,245       | \$3,567 | \$2.87    |
| 3 Bed / 2 Bath LI | 1       | 4.5        | 1,245       | \$1,097 | \$0.88    |
| 3 Bed / 3 Bath    | 2       | 9.1        | 1,625       | \$3,975 | \$2.45    |

TOTAL/AVG 22 100% 1.301 \$3.088

#### 4804 Oakwood Ave Los Angeles, CA 90004

\$2.37

| Sale Price:    | \$13    | ,450,000   | Price/SF:       |      | \$384.80  |
|----------------|---------|------------|-----------------|------|-----------|
| Property Type: | Mι      | ıltifamily | GRM:            |      | 12.44     |
| NOI:           | -       |            | Cap Rate:       |      | 5.84%     |
| Occupancy:     |         | -          | Year Built:     |      | 2022      |
| COE:           | 03      | /15/2024   | Number Of Units | S:   | 30        |
| Lot Size:      | 0       | .33 Acres  | Price/Unit:     |      | \$448,333 |
| Total SF:      | ç       | 34,953 SF  |                 |      |           |
| UNIT TYPE      | # UNITS | % OF       | SIZE SF         | RENT | RENT/SF   |
| 1 Bed / 1 Bath | 18      | 60         |                 |      |           |
| 2 Bed / 2 Bath | 12      | 40         |                 |      |           |
| TOTAL/AVG      | 30      | 100%       | 0               | \$0  |           |

#### 10810 Palms Blvd Los Angeles, CA 90034

TOTAL/AVG

| Sale Price:     | \$10    | ,500,000   | Price/SF:   |                  | \$411.38  |  |
|-----------------|---------|------------|-------------|------------------|-----------|--|
| Property Type:  | M       | ultifamily | GRM:        |                  | 14.8      |  |
| NOI:            | -       |            | Cap Rate:   |                  | 4.73%     |  |
| Occupancy:      | -       |            | Year Built: |                  | 2013      |  |
| COE:            | 03      | 03/31/2023 |             | Number Of Units: |           |  |
| Lot Size:       | 0       | .34 Acres  | Price/Unit: |                  | \$420,000 |  |
| Total SF:       | 4       | 25,524 SF  |             |                  |           |  |
| UNIT TYPE       | # UNITS | % OF       | SIZE SF     | RENT             | RENT/SF   |  |
| Studio / 1 Bath | 1       | 4          |             | \$550            |           |  |
| 1 Bed / 1 Bath  | 24      | 96         |             | \$2,187          |           |  |

100%

\$2,121

25

SECTION 5