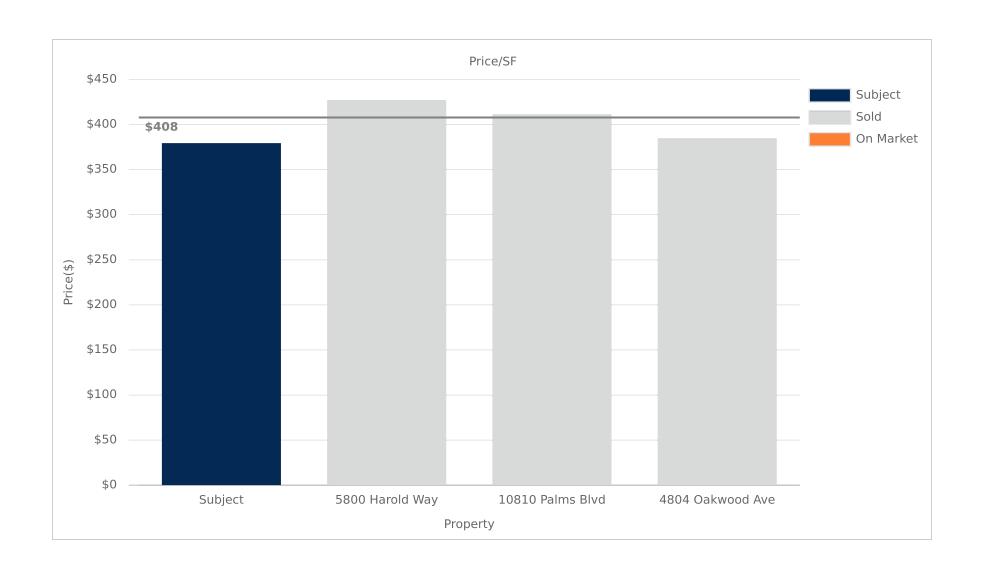

#### SALE COMPS SUMMARY // 5026 Rosewood Ave

|   | SUBJECT PROPERTY                                                       | PRICE        | BLDG SF   | PRICE/SF | LOT SIZE | PRICE/UNIT | CAP RATE | # OF UNITS | CLOSE      |
|---|------------------------------------------------------------------------|--------------|-----------|----------|----------|------------|----------|------------|------------|
| * | <b>5026 Rosewood Ave</b><br>5026 Rosewood Ave<br>Los Angeles, CA 90004 | \$11,950,000 | 31,506 SF | \$379.29 | 0.31 AC  | \$543,182  | 4.57%    | 22         | On Market  |
|   | SALE COMPARABLES                                                       | PRICE        | BLDG SF   | PRICE/SF | LOT SIZE | PRICE/UNIT | CAP RATE | # OF UNITS | CLOSE      |
| • | <b>4804 Oakwood Ave</b><br>Los Angeles, CA 90004                       | \$13,450,000 | 34,953 SF | \$384.80 | 0.33 AC  | \$448,333  | 5.84%    | 30         | 03/15/2024 |
| 2 | <b>5800 Harold Way</b><br>Los Angeles, CA 90028                        | \$25,350,000 | 59,345 SF | \$427.16 | 0.81 AC  | \$452,678  | -        | 56         | 03/03/2023 |
| 3 | 10810 Palms Blvd<br>Los Angeles, CA 90034                              | \$10,500,000 | 25,524 SF | \$411.38 | 0.34 AC  | \$420,000  | 4.73%    | 25         | 03/31/2023 |
|   | AVERAGES                                                               | \$16,433,333 | 39,941 SF | \$407.78 | 0.49 AC  | \$440,337  | 5.29%    | 37         | -          |

#### **5026 Rosewood Ave** 5026 Rosewood Ave, Los Angeles, CA 90004

| Listing Price:    | \$11    | ,950,000   | Price/SF:   |         | \$379.29  |
|-------------------|---------|------------|-------------|---------|-----------|
| Property Type:    | Mı      | ıltifamily | GRM:        |         | 14.65     |
| NOI:              |         | \$545,988  |             |         | 4.57%     |
| Occupancy:        |         | 97%        |             |         | 2017      |
| COE:              | C       | On Market  |             | ts:     | 22        |
| Lot Size:         | 0       | .31 Acres  | Price/Unit: |         | \$543,182 |
| Total SF:         | ć       | 31,506 SF  |             |         |           |
| UNIT TYPE         | # UNITS | % OF       | SIZE SF     | RENT    | RENT/SF   |
| 2 Bed / 1 Bath LI | 1       | 4.5        | 900         | \$987   | \$1.10    |
| 2 Bed / 2 Bath    | 15      | 68.2       | 1,300       | \$3,148 | \$2.42    |
| 3 Bed / 2 Bath    | 3       | 13.6       | 1,245       | \$3,567 | \$2.87    |
| 3 Bed / 2 Bath LI | 1       | 4.5        | 1,245       | \$1,097 | \$0.88    |
| 3 Bed / 3 Bath    | 2       | 9.1        | 1,625       | \$3,975 | \$2.45    |

#### 4804 Oakwood Ave Los Angeles, CA 90004

\$2.37

| Sale Price:    | \$13    | ,450,000   | Price/SF:       |      | \$384.80  |
|----------------|---------|------------|-----------------|------|-----------|
| Property Type: | Mι      | ıltifamily | GRM:            |      | 12.44     |
| NOI:           | -       |            | Cap Rate:       |      | 5.84%     |
| Occupancy:     |         | -          | Year Built:     |      | 2022      |
| COE:           | 03      | /15/2024   | Number Of Units | S:   | 30        |
| Lot Size:      | 0       | .33 Acres  | Price/Unit:     |      | \$448,333 |
| Total SF:      | ç       | 34,953 SF  |                 |      |           |
| UNIT TYPE      | # UNITS | % OF       | SIZE SF         | RENT | RENT/SF   |
| 1 Bed / 1 Bath | 18      | 60         |                 |      |           |
| 2 Bed / 2 Bath | 12      | 40         |                 |      |           |
| TOTAL/AVG      | 30      | 100%       | 0               | \$0  |           |

#### 10810 Palms Blvd Los Angeles, CA 90034

TOTAL/AVG

| Sale Price:     | \$10    | ,500,000   | Price/SF:   |                  | \$411.38  |  |
|-----------------|---------|------------|-------------|------------------|-----------|--|
| Property Type:  | M       | ultifamily | GRM:        |                  | 14.8      |  |
| NOI:            | -       |            | Cap Rate:   |                  | 4.73%     |  |
| Occupancy:      | -       |            | Year Built: |                  | 2013      |  |
| COE:            | 03      | 03/31/2023 |             | Number Of Units: |           |  |
| Lot Size:       | 0       | .34 Acres  | Price/Unit: |                  | \$420,000 |  |
| Total SF:       | 4       | 25,524 SF  |             |                  |           |  |
| UNIT TYPE       | # UNITS | % OF       | SIZE SF     | RENT             | RENT/SF   |  |
| Studio / 1 Bath | 1       | 4          |             | \$550            |           |  |
| 1 Bed / 1 Bath  | 24      | 96         |             | \$2,187          |           |  |