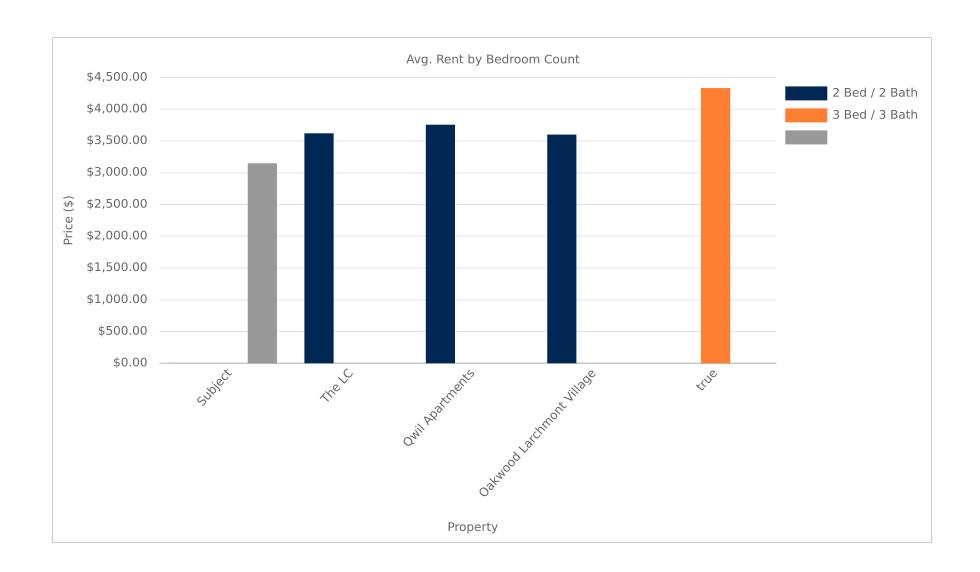

### Lease Comparables

RENT COMPS MAP

RENT COMPS SUMMARY

RENT BY BED CHART

RENT COMPS

#### **5026 Rosewood Ave // RENT COMPS SUMMARY**

|   | SUBJECT PROPERTY                                                       | RENT/SF | AVG SIZE | AVG RENT/UNIT | LOT SIZE | # OF UNITS |
|---|------------------------------------------------------------------------|---------|----------|---------------|----------|------------|
| * | <b>5026 Rosewood Ave</b><br>5026 Rosewood Ave<br>Los Angeles, CA 90004 | \$2.16  | 1,301 SF | \$3,088       | 0.31 AC  | 22         |
|   | RENT COMPARABLES                                                       | RENT/SF | AVG SIZE | AVG RENT/UNIT | LOT SIZE | # OF UNITS |
| • | <b>Sienna</b><br>1011 S Serrano Ave<br>Los Angeles, CA 90006           | \$3.58  | 725 SF   | \$2,596       | 0.7 AC   | 104        |
| 2 | <b>The 900</b> 900 S Vermont Ave Los Angeles, CA 90006                 | \$3.99  | 662 SF   | \$2,646       | 0.99 AC  | 193        |
| 3 | <b>Fedora x Trilby</b><br>826 S Mariposa Ave<br>Los Angeles, CA 90005  | \$3.89  | 671 SF   | \$2,608       | 0.63 AC  | 200        |
|   | AVERAGES                                                               | \$3.82  | 686 SF   | \$2,617       | 0.77 AC  | 166        |

#### 5026 Rosewood Ave // RENT COMPS

**5026 Rosewood Ave** 5026 Rosewood Ave, Los Angeles, CA 90004

22 Units 97% Total Occupancy

Year Built 2017

| UNIT TYPE         | # UNITS | % OF | SIZE SF | RENT    | RENT/SF |
|-------------------|---------|------|---------|---------|---------|
| 2 Bed / 1 Bath LI | 1       | 4.5  | 900     | \$987   | \$1.10  |
| 2 Bed / 2 Bath    | 15      | 68.2 | 1,300   | \$3,148 | \$2.42  |
| 3 Bed / 2 Bath    | 3       | 13.6 | 1,245   | \$3,567 | \$2.87  |
| 3 Bed / 2 Bath LI | 1       | 4.5  | 1,245   | \$1,097 | \$0.88  |
| 3 Bed / 3 Bath    | 2       | 9.1  | 1,625   | \$3,975 | \$2.45  |
| TOTAL/AVG         | 22      | 100% | 1,301   | \$3,088 | \$2.37  |

Sienna 1011 S Serrano Ave, Los Angeles, CA 90006

104 Units Year Built 2019

| UNIT TYPE | # UNITS | % OF | SIZE SF | RENT    | RENT/SF |
|-----------|---------|------|---------|---------|---------|
| Studio+1  | 1       | 33.3 | 525     | \$2,200 | \$4.19  |
| 1+1       | 1       | 33.3 | 642     | \$2,590 | \$4.03  |
| 2+2       | 1       | 33.3 | 1,010   | \$3,000 | \$2.97  |
| TOTAL/AVG | 3       | 100% | 725     | \$2,596 | \$3.58  |

#### The 900

900 S Vermont Ave, Los Angeles, CA 90006

**193 Units** 

Year Built 2021

| UNIT TYPE | # UNITS | % OF | SIZE SF | RENT    | RENT/SF |
|-----------|---------|------|---------|---------|---------|
| Studio+1  | 1       | 33.3 | 562     | \$2,293 | \$4.08  |
| 1+1       | 1       | 33.3 | 587     | \$2,538 | \$4.32  |
| 2+1       | 1       | 33.3 | 839     | \$3,108 | \$3.70  |
| TOTAL/AVG | 3       | 100% | 662     | \$2,646 | \$3.99  |

#### Fedora X Trilby

826 S Mariposa Ave, Los Angeles, CA 90005

Year Built 2022

| UNIT TYPE | # UNITS | % OF | SIZE SF | RENT    | RENT/SF |
|-----------|---------|------|---------|---------|---------|
| Studio+1  | 1       | 33.3 | 505     | \$2,225 | \$4.41  |
| 1+1       | 1       | 33.3 | 618     | \$2,575 | \$4.17  |
| 2+2       | 1       | 33.3 | 890     | \$3,025 | \$3.40  |
| TOTAL/AVG | 3       | 100% | 671     | \$2,608 | \$3.89  |