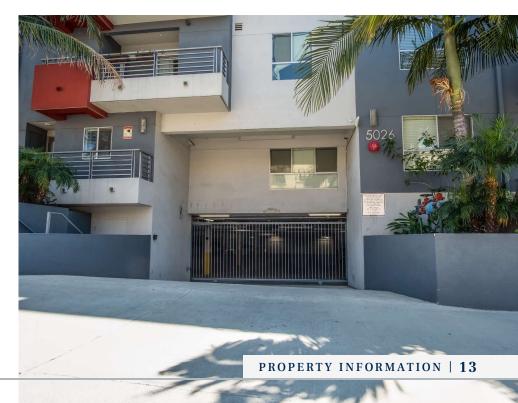

All units come with a full suite of new stainless-steel appliances, central HVAC system with NEST thermostat, a private balcony, and an in-unit washer & dryer. The very secured and gated property has a subterranean parking lot operating by an automatic gate with ample parking and bicycle storage, and the tenants also have convenient access to an elevator serving all four floors.

#### **COMMON-AREA AMENITIES**

- Secured Property with Semi Subterranean Parking
- Ample Parking and Bicycle Storage
- Elevator from Parking Lot to all Four Floors
- Central Hancock Park Location