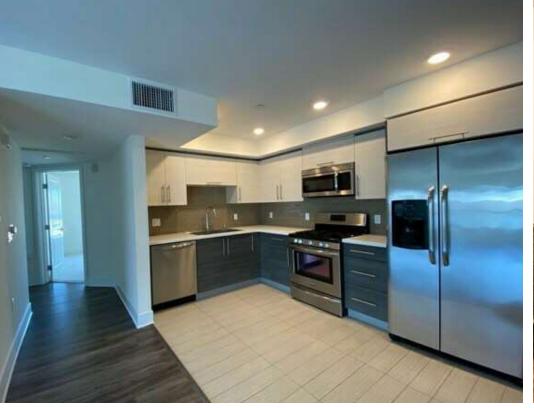

All units come with a full suite of new stainless-steel appliances, central HVAC system with NEST thermostat, a private balcony, and an in-unit washer & dryer. The very secured and gated property has a subterranean parking lot operating by an automatic gate with ample parking and bicycle storage, and the tenants also have convenient access to an elevator serving all four floors.

#### **UNIT AMENITIES**

- Large and Bright Units
- New Stainless Steel Appliances
- All Units have Balconies
- Central HVAC with Nest Thermostat
- In Unit Washer & Dryer