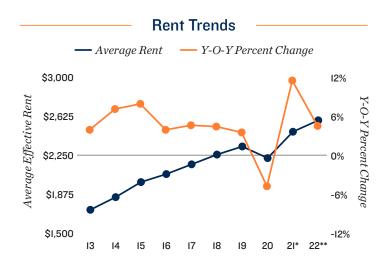

Vacancy down 40 bps

Net absorption exceeds delivery volume by more than 4,000 units in 2022, lowering vacancy to 2.3 percent. This compression follows last year's 180-basis-point decrease.

Rent up 4.5%

The average effective rent in Los Angeles rises at a pace consistent with increases registered from 2016 through 2019. This gain elevates the mean monthly rate to \$2,580.

**Investment** 

Rent control in Los Angeles, Santa Monica and West Hollywood may lift investor demand for post-1980built assets in these cities as complexes of this vintage are not subject to restrictions.