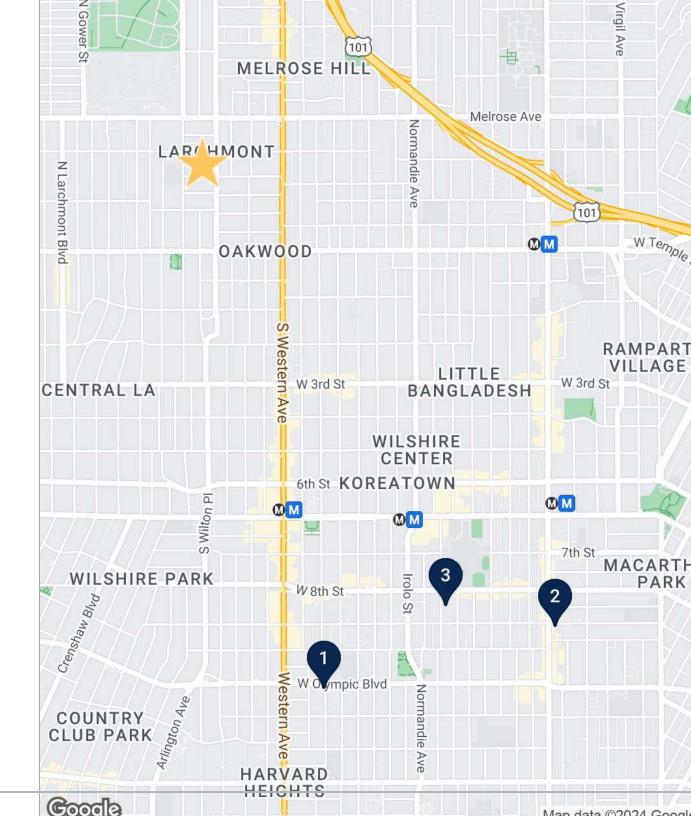

#### SALE COMPS MAP

5026 Rosewood Ave

4804 Oakwood Ave

5800 Harold Way

10810 Palms Blvd

#### SALE COMPS SUMMARY // 5026 Rosewood Ave

|   | SUBJECT PROPERTY                                                       | PRICE        | BLDG SF   | PRICE/SF | LOT SIZE | PRICE/UNIT | CAP RATE | # OF UNITS | CLOSE      |
|---|------------------------------------------------------------------------|--------------|-----------|----------|----------|------------|----------|------------|------------|
| * | <b>5026 Rosewood Ave</b><br>5026 Rosewood Ave<br>Los Angeles, CA 90004 | \$11,950,000 | 31,506 SF | \$379.29 | 0.31 AC  | \$543,182  | 4.57%    | 22         | On Market  |
|   | SALE COMPARABLES                                                       | PRICE        | BLDG SF   | PRICE/SF | LOT SIZE | PRICE/UNIT | CAP RATE | # OF UNITS | CLOSE      |
| • | <b>4804 Oakwood Ave</b><br>Los Angeles, CA 90004                       | \$13,450,000 | 34,953 SF | \$384.80 | 0.33 AC  | \$448,333  | 5.84%    | 30         | 03/15/2024 |
| 2 | <b>5800 Harold Way</b><br>Los Angeles, CA 90028                        | \$25,350,000 | 59,345 SF | \$427.16 | 0.81 AC  | \$452,678  | -        | 56         | 03/03/2023 |
| 3 | 10810 Palms Blvd<br>Los Angeles, CA 90034                              | \$10,500,000 | 25,524 SF | \$411.38 | 0.34 AC  | \$420,000  | 4.73%    | 25         | 03/31/2023 |
|   | AVERAGES                                                               | \$16,433,333 | 39,941 SF | \$407.78 | 0.49 AC  | \$440,337  | 5.29%    | 37         | -          |