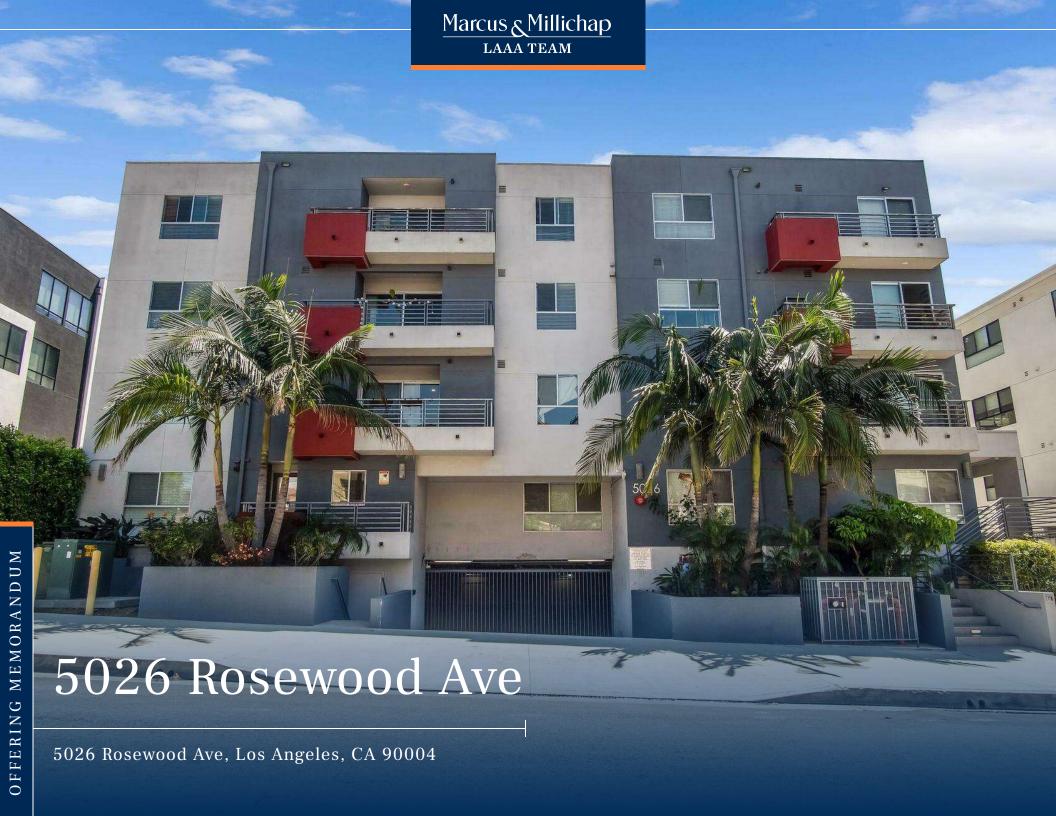

#### **5026 ROSEWOOD AVE**

5026 Rosewood Ave, Los Angeles, CA 90004

#### INVESTMENT OVERVIEW

The LAAA Team at Marcus & Millichap is proud to present this newer construction 22-unit multifamily property located at 5026 Rosewood Ave, Los Angeles, CA 90004.

Built in 2017, the property is 100% non-rent controlled. This 31,506 square foot property sits on a large 0.31-acre lot, and it boasts an excellent unit mix of (16) 2 bed units and (6) 3 bed units. The units are very large with the average unit being about 1,400 square feet.