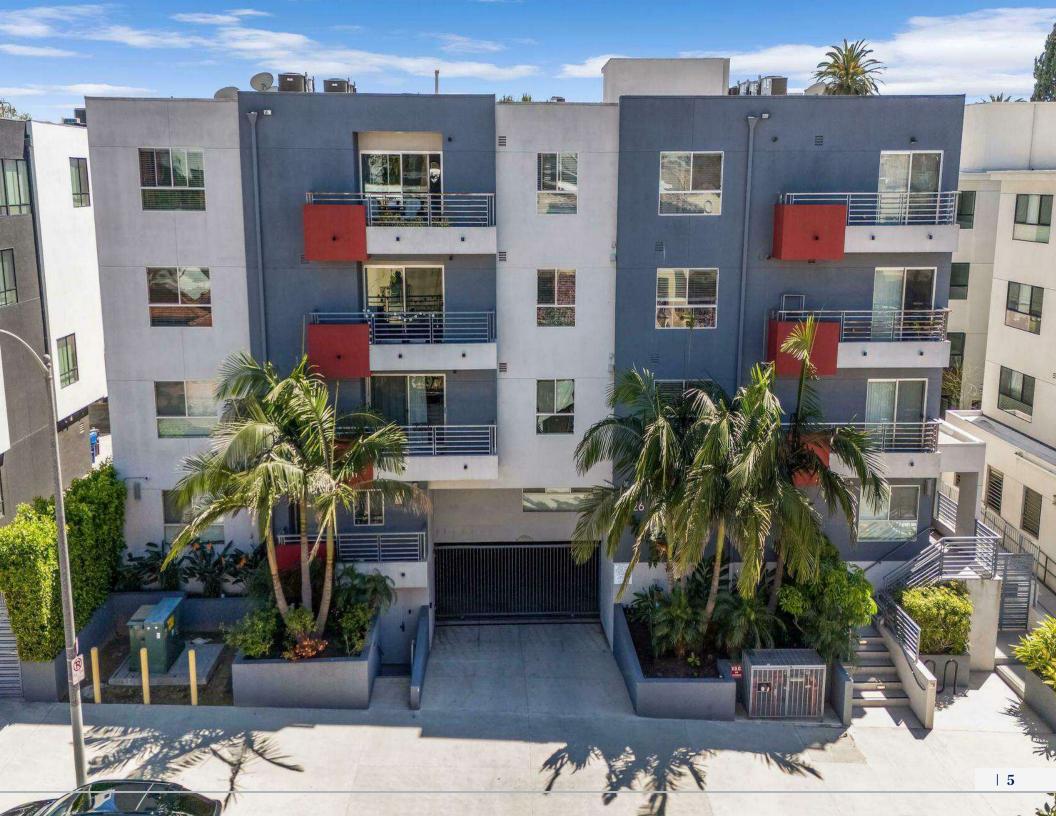

#### INVESTMENT OVERVIEW

The LAAA Team at Marcus & Millichap is proud to present this newer construction 22-unit multifamily property located at 5026 Rosewood Ave, Los Angeles, CA 90004.

Built in 2017, the property is 100% non-rent controlled. This 31,506 square foot property sits on a large 0.31-acre lot, and it boasts an excellent unit mix of (16) 2 bed units and (6) 3 bed units. The units are very large with the average unit being about 1,400 square feet.

All units come with a full suite of new stainless-steel appliances, central HVAC system with NEST thermostat, a private balcony, and an in-unit washer & dryer. The very secured and gated property has a subterranean parking lot operating by an automatic gate with ample parking and bicycle storage, and the tenants also have convenient access to an elevator serving all four floors.