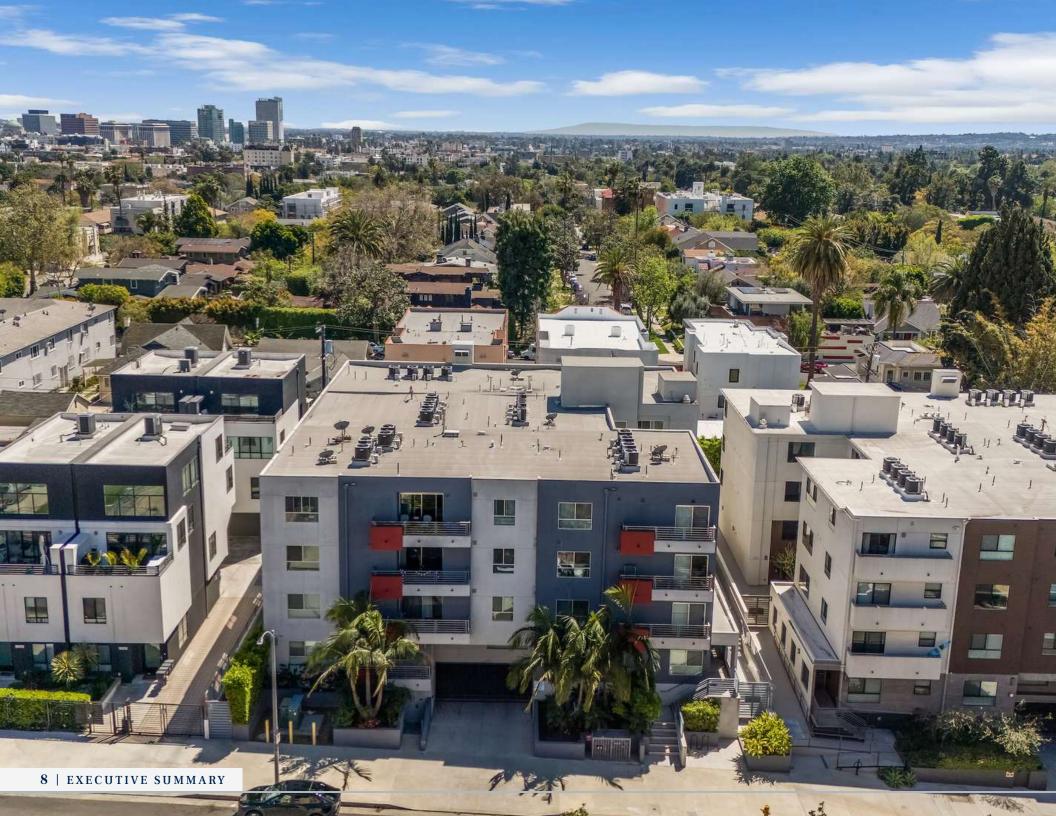

#### **5026 ROSEWOOD AVE**

5026 Rosewood Ave, Los Angeles, CA 90004

#### INVESTMENT OVERVIEW

The LAAA Team at Marcus & Millichap is proud to present this newer construction 22-unit multifamily property located at 5026 Rosewood Ave, Los Angeles, CA 90004.

Built in 2017, the property is 100% non-rent controlled. This 31,506 square foot property sits on a large 0.31-acre lot, and it boasts an excellent unit mix of (16) 2 bed units and (6) 3 bed units. The units are very large with the average unit being about 1,400 square feet.

All units come with a full suite of new stainless-steel appliances, central HVAC system with NEST thermostat, a private balcony, and an in-unit washer & dryer. The very secured and gated property has a subterranean parking lot operating by an automatic gate with ample parking and bicycle storage, and the tenants also have convenient access to an elevator serving all four floors.

At \$379 per square foot, this offering is priced below replacement cost, and it offers the buyer an estimated 16% upside potential on current rental income.

Hancock Park is a distinguished and affluent neighborhood located in central Los Angeles, celebrated for its picturesque tree-lined streets and historic charm. This prime location offers a serene residential atmosphere while maintaining convenient access to the vibrant cultural and culinary offerings of nearby Hollywood and Downtown Los Angeles. With the prestigious Wilshire Country Club and the Los Angeles Tennis Club within its boundaries, Hancock Park is a highly desirable area for upscale living. This new 22-unit apartment building represents a unique investment opportunity in one of the city's most sought-after communities, perfect for discerning residents seeking both luxury and accessibility in the heart of Los Angeles.