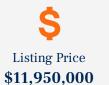

#### **FINANCIAL**

| Listing Price | \$11,950,000      |
|---------------|-------------------|
| Down Payment  | 50% / \$5,975,000 |
| NOI           | \$545,988         |
| Cap Rate      | 4.57%             |
| Price/SF      | \$379.29          |
| Rent/SF       | \$2.16            |
| Price/Unit    | \$543,182         |