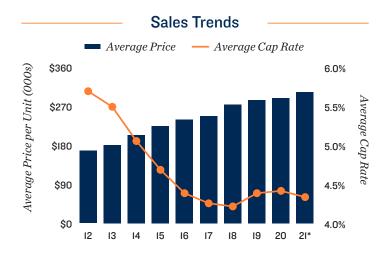

#### Long-term outlook for lower- and mid-tier assets bolsters buyers' confidence.

Tight Class C vacancy is attracting more investors to the property tier, including those seeking to reduce risk exposure via 1031 exchanges. These buyers and other private investors from California are competing for sub-30-unit complexes. Those targeting returns in the 5 percent range pursue listings in Southeast Los Angeles, Greater Inglewood and Korea town. In these locales, Class C pricing remains largely below \$300,000 per unit. Similar pricing is available in Long Beach, a top target among out-of-state investors seeking areas of double-digit rent growth. Investors focused on mid-tier assets are competing for similar-sized Class B complexes in higher priced Westside and San Fernando Valley cities. Competition for rentals in Santa Monica, Glendale and Studio City-North Hollywood has lowered local cap rates into the 2 percent to 3 percent band for many properties.