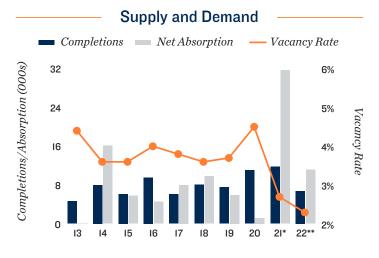

#### **Lowest Vacancy in Two Decades, Pipeline Moderation Propel Investor Activity Throughout Los Angeles**

Robust leasing velocity widespread for a second consecutive year. Los Angeles County renters absorbed more than 30,000 units last year, slashing apartment vacancy to a 20-year low. Conditions that supported stout multifamily demand will extend through 2022, further compressing unit availability. Organizations are expected to push the metro's total job count to a tally slightly below the pre-pandemic mark this year, supporting the formation of more than 30,000 new households. For many of these residents, dwelling options will be limited as the county's median home price surpasses \$800,000. Suburban submarkets, neighborhoods south of Downtown Los Angeles and Silicon Beach should all benefit as more households seek areas of regionally lower rent or proximity to tech hubs. Additionally, demand for rentals in the San Fernando Valley, South Bay and Westside Cities will coincide with a moderation in each regions' construction pipeline. Year -over-year declines in delivery volumes will direct more renters to existing properties, enabling regional vacancies to hold at historically low levels this year.

#### Long-term outlook for lower- and mid-tier assets bolsters buyers' confidence.

Tight Class C vacancy is attracting more investors to the property tier, including those seeking to reduce risk exposure via 1031 exchanges. These buyers and other private investors from California are competing for sub-30-unit complexes. Those targeting returns in the 5 percent range pursue listings in Southeast Los Angeles, Greater Inglewood and Korea town. In these locales, Class C pricing remains largely below \$300,000 per unit. Similar pricing is available in Long Beach, a top target among out-of-state investors seeking areas of double-digit rent growth. Investors focused on mid-tier assets are competing for similar-sized Class B complexes in higher priced Westside and San Fernando Valley cities. Competition for rentals in Santa Monica, Glendale and Studio City-North Hollywood has lowered local cap rates into the 2 percent to 3 percent band for many properties.

#### 2022 MARKET FORECAST

**Employment** up 4.1%

Hiring velocity exceeds the national rate of increase for a second straight year as employers add 180,000 positions in 2022.

Construction 6.700 units After completing more than 10,000 apartments in each of the prior two years, developers increase the metro's rental inventory by just 0.6 percent in 2022.

Vacancy down 40 bps

Net absorption exceeds delivery volume by more than 4,000 units in 2022, lowering vacancy to 2.3 percent. This compression follows last year's 180-basis-point decrease.

Rent up 4.5%

The average effective rent in Los Angeles rises at a pace consistent with increases registered from 2016 through 2019. This gain elevates the mean monthly rate to \$2,580.