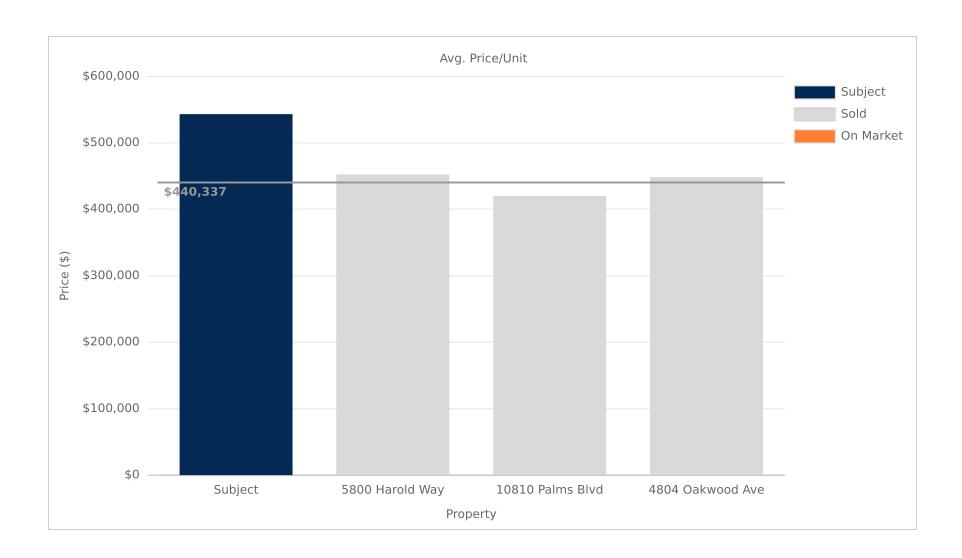

#### SALE COMPS SUMMARY // 5026 Rosewood Ave

|   | SUBJECT PROPERTY                                                       | PRICE        | BLDG SF   | PRICE/SF | LOT SIZE | PRICE/UNIT | CAP RATE | # OF UNITS | CLOSE      |
|---|------------------------------------------------------------------------|--------------|-----------|----------|----------|------------|----------|------------|------------|
| * | <b>5026 Rosewood Ave</b><br>5026 Rosewood Ave<br>Los Angeles, CA 90004 | \$11,950,000 | 31,506 SF | \$379.29 | 0.31 AC  | \$543,182  | 4.57%    | 22         | On Market  |
|   | SALE COMPARABLES                                                       | PRICE        | BLDG SF   | PRICE/SF | LOT SIZE | PRICE/UNIT | CAP RATE | # OF UNITS | CLOSE      |
| • | <b>4804 Oakwood Ave</b><br>Los Angeles, CA 90004                       | \$13,450,000 | 34,953 SF | \$384.80 | 0.33 AC  | \$448,333  | 5.84%    | 30         | 03/15/2024 |
| 2 | <b>5800 Harold Way</b><br>Los Angeles, CA 90028                        | \$25,350,000 | 59,345 SF | \$427.16 | 0.81 AC  | \$452,678  | -        | 56         | 03/03/2023 |
| 3 | 10810 Palms Blvd<br>Los Angeles, CA 90034                              | \$10,500,000 | 25,524 SF | \$411.38 | 0.34 AC  | \$420,000  | 4.73%    | 25         | 03/31/2023 |
|   | AVERAGES                                                               | \$16,433,333 | 39,941 SF | \$407.78 | 0.49 AC  | \$440,337  | 5.29%    | 37         | -          |

#### **5026 Rosewood Ave** 5026 Rosewood Ave, Los Angeles, CA 90004

| Listing Price:    | \$11    | ,950,000   | Price/SF:   |         | \$379.29  |
|-------------------|---------|------------|-------------|---------|-----------|
| Property Type:    | Mı      | ıltifamily | GRM:        |         | 14.65     |
| NOI:              |         | \$545,988  |             |         | 4.57%     |
| Occupancy:        |         | 97%        |             |         | 2017      |
| COE:              | C       | On Market  |             | ts:     | 22        |
| Lot Size:         | 0       | .31 Acres  | Price/Unit: |         | \$543,182 |
| Total SF:         | ć       | 31,506 SF  |             |         |           |
| UNIT TYPE         | # UNITS | % OF       | SIZE SF     | RENT    | RENT/SF   |
| 2 Bed / 1 Bath LI | 1       | 4.5        | 900         | \$987   | \$1.10    |
| 2 Bed / 2 Bath    | 15      | 68.2       | 1,300       | \$3,148 | \$2.42    |
| 3 Bed / 2 Bath    | 3       | 13.6       | 1,245       | \$3,567 | \$2.87    |
| 3 Bed / 2 Bath LI | 1       | 4.5        | 1,245       | \$1,097 | \$0.88    |
| 3 Bed / 3 Bath    | 2       | 9.1        | 1,625       | \$3,975 | \$2.45    |

#### 4804 Oakwood Ave Los Angeles, CA 90004

\$2.37

| Sale Price:    | \$13    | ,450,000   | Price/SF:       |      | \$384.80  |
|----------------|---------|------------|-----------------|------|-----------|
| Property Type: | Mι      | ıltifamily | GRM:            |      | 12.44     |
| NOI:           | -       |            | Cap Rate:       |      | 5.84%     |
| Occupancy:     |         | -          | Year Built:     |      | 2022      |
| COE:           | 03      | /15/2024   | Number Of Units | S:   | 30        |
| Lot Size:      | 0       | .33 Acres  | Price/Unit:     |      | \$448,333 |
| Total SF:      | ç       | 34,953 SF  |                 |      |           |
| UNIT TYPE      | # UNITS | % OF       | SIZE SF         | RENT | RENT/SF   |
| 1 Bed / 1 Bath | 18      | 60         |                 |      |           |
| 2 Bed / 2 Bath | 12      | 40         |                 |      |           |
| TOTAL/AVG      | 30      | 100%       | 0               | \$0  |           |

#### 10810 Palms Blvd Los Angeles, CA 90034

TOTAL/AVG

| Sale Price:     | \$10    | ,500,000   | Price/SF:   |                  | \$411.38  |  |
|-----------------|---------|------------|-------------|------------------|-----------|--|
| Property Type:  | M       | ultifamily | GRM:        |                  | 14.8      |  |
| NOI:            | -       |            | Cap Rate:   |                  | 4.73%     |  |
| Occupancy:      | -       |            | Year Built: |                  | 2013      |  |
| COE:            | 03      | 03/31/2023 |             | Number Of Units: |           |  |
| Lot Size:       | 0       | .34 Acres  | Price/Unit: |                  | \$420,000 |  |
| Total SF:       | 4       | 25,524 SF  |             |                  |           |  |
| UNIT TYPE       | # UNITS | % OF       | SIZE SF     | RENT             | RENT/SF   |  |
| Studio / 1 Bath | 1       | 4          |             | \$550            |           |  |
| 1 Bed / 1 Bath  | 24      | 96         |             | \$2,187          |           |  |