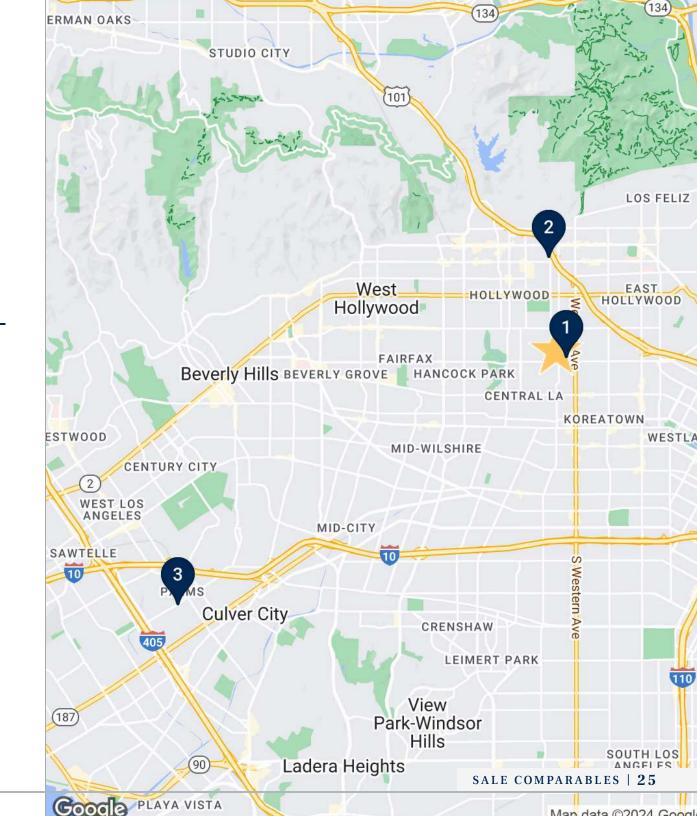

#### SALE COMPS MAP

5026 Rosewood Ave

4804 Oakwood Ave

5800 Harold Way

10810 Palms Blvd

#### SALE COMPS SUMMARY // 5026 Rosewood Ave

|   | SUBJECT PROPERTY                                                       | PRICE        | BLDG SF   | PRICE/SF | LOT SIZE | PRICE/UNIT | CAP RATE | # OF UNITS | CLOSE      |
|---|------------------------------------------------------------------------|--------------|-----------|----------|----------|------------|----------|------------|------------|
| * | <b>5026 Rosewood Ave</b><br>5026 Rosewood Ave<br>Los Angeles, CA 90004 | \$11,950,000 | 31,506 SF | \$379.29 | 0.31 AC  | \$543,182  | 4.57%    | 22         | On Market  |
|   | SALE COMPARABLES                                                       | PRICE        | BLDG SF   | PRICE/SF | LOT SIZE | PRICE/UNIT | CAP RATE | # OF UNITS | CLOSE      |
| • | <b>4804 Oakwood Ave</b><br>Los Angeles, CA 90004                       | \$13,450,000 | 34,953 SF | \$384.80 | 0.33 AC  | \$448,333  | 5.84%    | 30         | 03/15/2024 |
| 2 | <b>5800 Harold Way</b><br>Los Angeles, CA 90028                        | \$25,350,000 | 59,345 SF | \$427.16 | 0.81 AC  | \$452,678  | -        | 56         | 03/03/2023 |
| 3 | 10810 Palms Blvd<br>Los Angeles, CA 90034                              | \$10,500,000 | 25,524 SF | \$411.38 | 0.34 AC  | \$420,000  | 4.73%    | 25         | 03/31/2023 |
|   | AVERAGES                                                               | \$16,433,333 | 39,941 SF | \$407.78 | 0.49 AC  | \$440,337  | 5.29%    | 37         | -          |