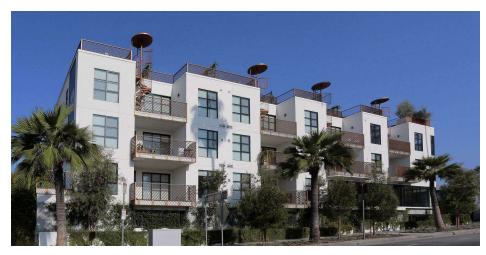

#### 4804 Oakwood Ave Los Angeles, CA 90004

\$2.37

| Sale Price:    | \$13    | ,450,000   | Price/SF:       |      | \$384.80  |
|----------------|---------|------------|-----------------|------|-----------|
| Property Type: | Mι      | ıltifamily | GRM:            |      | 12.44     |
| NOI:           | -       |            | Cap Rate:       |      | 5.84%     |
| Occupancy:     |         | -          | Year Built:     |      | 2022      |
| COE:           | 03      | /15/2024   | Number Of Units | S:   | 30        |
| Lot Size:      | 0       | .33 Acres  | Price/Unit:     |      | \$448,333 |
| Total SF:      | ç       | 34,953 SF  |                 |      |           |
| UNIT TYPE      | # UNITS | % OF       | SIZE SF         | RENT | RENT/SF   |
| 1 Bed / 1 Bath | 18      | 60         |                 |      |           |
| 2 Bed / 2 Bath | 12      | 40         |                 |      |           |
| TOTAL/AVG      | 30      | 100%       | 0               | \$0  |           |