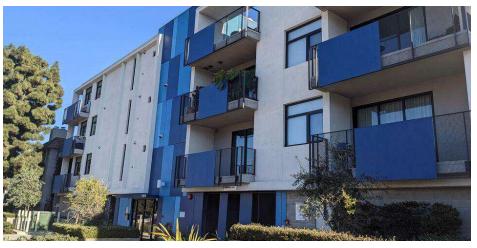

#### 10810 Palms Blvd Los Angeles, CA 90034

TOTAL/AVG

| Sale Price:     | \$10    | ,500,000   | Price/SF:   |                  | \$411.38  |  |
|-----------------|---------|------------|-------------|------------------|-----------|--|
| Property Type:  | M       | ultifamily | GRM:        |                  | 14.8      |  |
| NOI:            | -       |            | Cap Rate:   |                  | 4.73%     |  |
| Occupancy:      | -       |            | Year Built: |                  | 2013      |  |
| COE:            | 03      | 03/31/2023 |             | Number Of Units: |           |  |
| Lot Size:       | 0       | .34 Acres  | Price/Unit: |                  | \$420,000 |  |
| Total SF:       | 4       | 25,524 SF  |             |                  |           |  |
| UNIT TYPE       | # UNITS | % OF       | SIZE SF     | RENT             | RENT/SF   |  |
| Studio / 1 Bath | 1       | 4          |             | \$550            |           |  |
| 1 Bed / 1 Bath  | 24      | 96         |             | \$2,187          |           |  |