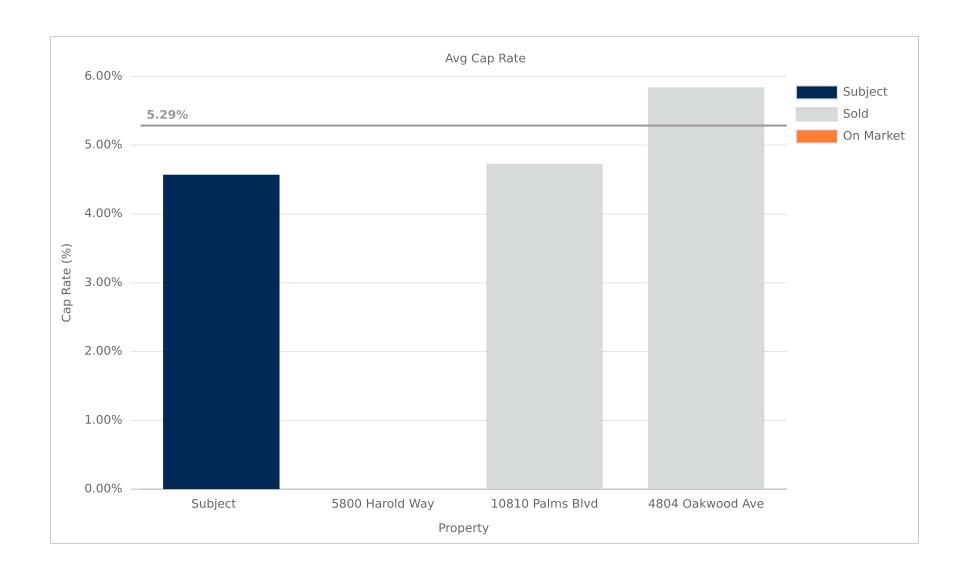

#### SALE COMPS SUMMARY // 5026 Rosewood Ave

|   | SUBJECT PROPERTY                                                       | PRICE        | BLDG SF   | PRICE/SF | LOT SIZE | PRICE/UNIT | CAP RATE | # OF UNITS | CLOSE      |
|---|------------------------------------------------------------------------|--------------|-----------|----------|----------|------------|----------|------------|------------|
| * | <b>5026 Rosewood Ave</b><br>5026 Rosewood Ave<br>Los Angeles, CA 90004 | \$11,950,000 | 31,506 SF | \$379.29 | 0.31 AC  | \$543,182  | 4.57%    | 22         | On Market  |
|   | SALE COMPARABLES                                                       | PRICE        | BLDG SF   | PRICE/SF | LOT SIZE | PRICE/UNIT | CAP RATE | # OF UNITS | CLOSE      |
| • | <b>4804 Oakwood Ave</b><br>Los Angeles, CA 90004                       | \$13,450,000 | 34,953 SF | \$384.80 | 0.33 AC  | \$448,333  | 5.84%    | 30         | 03/15/2024 |
| 2 | <b>5800 Harold Way</b><br>Los Angeles, CA 90028                        | \$25,350,000 | 59,345 SF | \$427.16 | 0.81 AC  | \$452,678  | -        | 56         | 03/03/2023 |
| 3 | 10810 Palms Blvd<br>Los Angeles, CA 90034                              | \$10,500,000 | 25,524 SF | \$411.38 | 0.34 AC  | \$420,000  | 4.73%    | 25         | 03/31/2023 |
|   | AVERAGES                                                               | \$16,433,333 | 39,941 SF | \$407.78 | 0.49 AC  | \$440,337  | 5.29%    | 37         | -          |