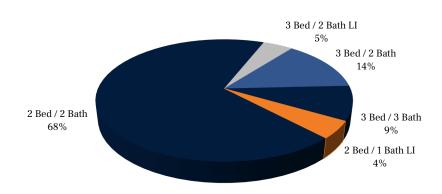

#### **5026 Rosewood Ave** 5026 Rosewood Ave, Los Angeles, CA 90004

| Listing Price:    | \$11    | ,950,000   | Price/SF:   |         | \$379.29  |
|-------------------|---------|------------|-------------|---------|-----------|
| Property Type:    | Mı      | ıltifamily | GRM:        |         | 14.65     |
| NOI:              |         | \$545,988  |             |         | 4.57%     |
| Occupancy:        |         | 97%        |             |         | 2017      |
| COE:              | C       | On Market  |             | ts:     | 22        |
| Lot Size:         | 0       | .31 Acres  | Price/Unit: |         | \$543,182 |
| Total SF:         | ć       | 31,506 SF  |             |         |           |
| UNIT TYPE         | # UNITS | % OF       | SIZE SF     | RENT    | RENT/SF   |
| 2 Bed / 1 Bath LI | 1       | 4.5        | 900         | \$987   | \$1.10    |
| 2 Bed / 2 Bath    | 15      | 68.2       | 1,300       | \$3,148 | \$2.42    |
| 3 Bed / 2 Bath    | 3       | 13.6       | 1,245       | \$3,567 | \$2.87    |
| 3 Bed / 2 Bath LI | 1       | 4.5        | 1,245       | \$1,097 | \$0.88    |
| 3 Bed / 3 Bath    | 2       | 9.1        | 1,625       | \$3,975 | \$2.45    |

#### 5026 Rosewood Ave // RENT COMPS

**5026 Rosewood Ave** 5026 Rosewood Ave, Los Angeles, CA 90004

22 Units 97% Total Occupancy

Year Built 2017

| UNIT TYPE         | # UNITS | % OF | SIZE SF | RENT    | RENT/SF |
|-------------------|---------|------|---------|---------|---------|
| 2 Bed / 1 Bath LI | 1       | 4.5  | 900     | \$987   | \$1.10  |
| 2 Bed / 2 Bath    | 15      | 68.2 | 1,300   | \$3,148 | \$2.42  |
| 3 Bed / 2 Bath    | 3       | 13.6 | 1,245   | \$3,567 | \$2.87  |
| 3 Bed / 2 Bath LI | 1       | 4.5  | 1,245   | \$1,097 | \$0.88  |
| 3 Bed / 3 Bath    | 2       | 9.1  | 1,625   | \$3,975 | \$2.45  |
| TOTAL/AVG         | 22      | 100% | 1,301   | \$3,088 | \$2.37  |