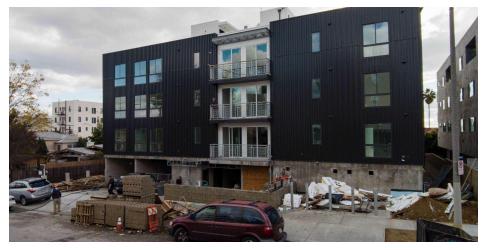

#### **5026 ROSEWOOD AVE**

5026 Rosewood Ave, Los Angeles, CA 90004

#### INVESTMENT OVERVIEW

The LAAA Team at Marcus & Millichap is proud to present this newer construction 22-unit multifamily property located at 5026 Rosewood Ave, Los Angeles, CA 90004.

Built in 2017, the property is 100% non-rent controlled. This 31,506 square foot property sits on a large 0.31-acre lot, and it boasts an excellent unit mix of (16) 2 bed units and (6) 3 bed units. The units are very large with the average unit being about 1,400 square feet.

All units come with a full suite of new stainless-steel appliances, central HVAC system with NEST thermostat, a private balcony, and an in-unit washer & dryer. The very secured and gated property has a subterranean parking lot operating by an automatic gate with ample parking and bicycle storage, and the tenants also have convenient access to an elevator serving all four floors.