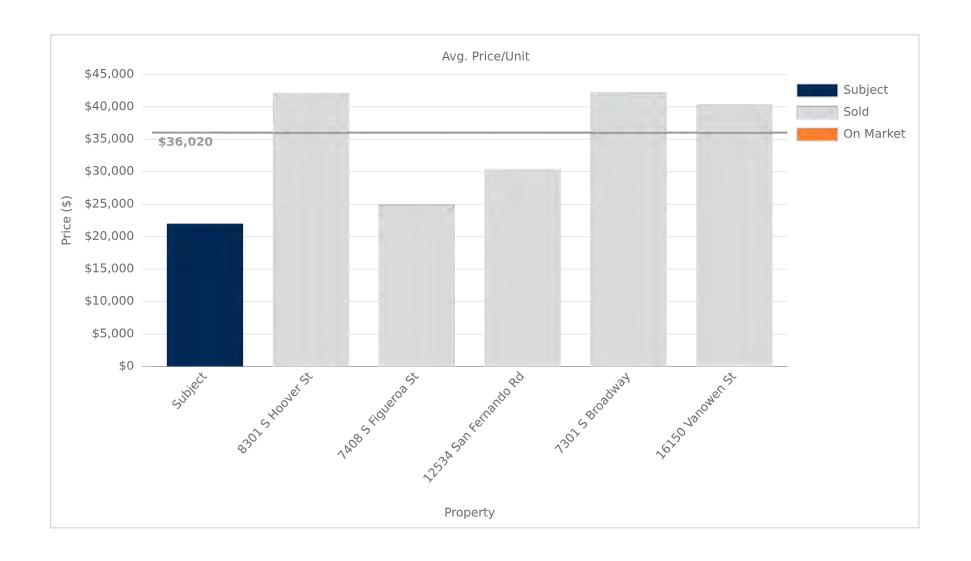

## RTI/ENTITLED ED-1 LAND DEALS SOLD

|   | SUBJECT PROPERTY                                                          | PRICE       | <b>BLDG SF</b> | PRICE/SF | LOT SIZE | PRICE/UNIT | # OF UNITS | CLOSE      |
|---|---------------------------------------------------------------------------|-------------|----------------|----------|----------|------------|------------|------------|
| * | 14008 Foothill Blvd<br>14008 Foothill Blvd<br>Sylmar, CA 91342            | \$2,200,000 | 21,549 SF      | \$102.09 | 0.49 AC  | \$22,000   | 100        | -          |
|   | SALE COMPARABLES                                                          | PRICE       | BLDG SF        | PRICE/SF | LOT SIZE | PRICE/UNIT | # OF UNITS | CLOSE      |
| 1 | <b>12534 San Fernando Rd</b><br>12534 San Fernando Rd<br>Sylmar, CA 91342 | \$4,990,000 | 27,297 SF      | \$182.80 | 0.63 AC  | \$30,426   | 164        | 12/21/2023 |
| 2 | 8301 S Hoover St<br>8301 S Hoover St<br>Los Angeles, CA 90044             | \$2,950,000 | 12,833 SF      | \$229.88 | 0.29 AC  | \$42,142   | 70         | 09/22/2023 |
| 3 | <b>7301 S Broadway</b><br>7301 S Broadway<br>Los Angeles, CA 90003        | \$1,900,000 | 6,434 SF       | \$295.31 | 0.15 AC  | \$42,222   | 45         | 01/04/2024 |
| 4 | <b>16150 Vanowen St</b><br>16150 Vanowen St<br>Van Nuys, CA 91406         | \$4,000,000 | 16,894 SF      | \$236.77 | 0.39 AC  | \$40,404   | 99         | 02/12/2024 |
| 5 | <b>7408 S Figueroa St</b><br>7408 S Figueroa St<br>Los Angeles, CA 90003  | \$3,910,000 | 11,602 SF      | \$337.01 | 0.27 AC  | \$24,904   | 157        | 09/25/2023 |
|   | AVERAGES                                                                  | \$3,550,000 | 15,012 SF      | \$256.35 | 0.35 AC  | \$36,020   | 107        | -          |