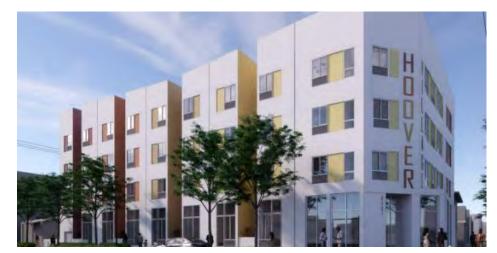

## RTI/ENTITLED ED-1 LAND DEALS SOLD

|   | SUBJECT PROPERTY                                                          | PRICE       | <b>BLDG SF</b> | PRICE/SF | LOT SIZE | PRICE/UNIT | # OF UNITS | CLOSE      |
|---|---------------------------------------------------------------------------|-------------|----------------|----------|----------|------------|------------|------------|
| * | 14008 Foothill Blvd<br>14008 Foothill Blvd<br>Sylmar, CA 91342            | \$2,200,000 | 21,549 SF      | \$102.09 | 0.49 AC  | \$22,000   | 100        | -          |
|   | SALE COMPARABLES                                                          | PRICE       | BLDG SF        | PRICE/SF | LOT SIZE | PRICE/UNIT | # OF UNITS | CLOSE      |
| 1 | <b>12534 San Fernando Rd</b><br>12534 San Fernando Rd<br>Sylmar, CA 91342 | \$4,990,000 | 27,297 SF      | \$182.80 | 0.63 AC  | \$30,426   | 164        | 12/21/2023 |
| 2 | 8301 S Hoover St<br>8301 S Hoover St<br>Los Angeles, CA 90044             | \$2,950,000 | 12,833 SF      | \$229.88 | 0.29 AC  | \$42,142   | 70         | 09/22/2023 |
| 3 | <b>7301 S Broadway</b><br>7301 S Broadway<br>Los Angeles, CA 90003        | \$1,900,000 | 6,434 SF       | \$295.31 | 0.15 AC  | \$42,222   | 45         | 01/04/2024 |
| 4 | <b>16150 Vanowen St</b><br>16150 Vanowen St<br>Van Nuys, CA 91406         | \$4,000,000 | 16,894 SF      | \$236.77 | 0.39 AC  | \$40,404   | 99         | 02/12/2024 |
| 5 | <b>7408 S Figueroa St</b><br>7408 S Figueroa St<br>Los Angeles, CA 90003  | \$3,910,000 | 11,602 SF      | \$337.01 | 0.27 AC  | \$24,904   | 157        | 09/25/2023 |
|   | AVERAGES                                                                  | \$3,550,000 | 15,012 SF      | \$256.35 | 0.35 AC  | \$36,020   | 107        | -          |

#### 12534 San Fernando Rd 12534 San Fernando Rd Sylmar, CA 91342

| Sale Price:         | \$4,990,000 |      | Price/SF:        | \$182.80 |          |
|---------------------|-------------|------|------------------|----------|----------|
| COE:                | 12/21/2023  |      | Number Of Units: |          | 164      |
| Lot Size:           | 0.63 Acres  |      | Price/Unit:      |          | \$30,426 |
| Total SF:           | 27,297 SF   |      |                  |          |          |
| UNIT TYPE           | # UNITS     | % OF | SIZE SF          | RENT     | RENT/SF  |
| Studio / 1 Bath ADU | 9           | 5.1  |                  |          |          |
| 1 Bed / 1 Bath ADU  | 3           | 1.7  |                  |          |          |
| 1 Bed / 1 Bath      | 162         | 92   |                  |          |          |
| 2 Bed / 2 Bath      | 2           | 1.1  |                  |          |          |
| TOTAL/AVG           | 176         | 100% | 0                | \$0      |          |

RTI for 164 unit, 100% Affordable Project.

5 Stories, 1 Level Sub.