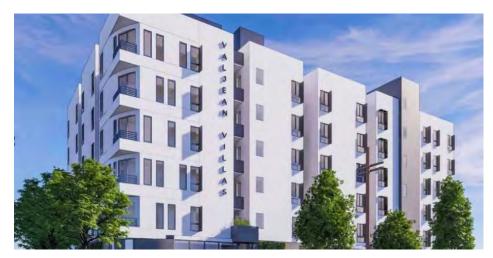

## RTI/ENTITLED ED-1 LAND DEALS SOLD

|   | SUBJECT PROPERTY                                                          | PRICE       | <b>BLDG SF</b> | PRICE/SF | LOT SIZE | PRICE/UNIT | # OF UNITS | CLOSE      |
|---|---------------------------------------------------------------------------|-------------|----------------|----------|----------|------------|------------|------------|
| * | 14008 Foothill Blvd<br>14008 Foothill Blvd<br>Sylmar, CA 91342            | \$2,200,000 | 21,549 SF      | \$102.09 | 0.49 AC  | \$22,000   | 100        | -          |
|   | SALE COMPARABLES                                                          | PRICE       | BLDG SF        | PRICE/SF | LOT SIZE | PRICE/UNIT | # OF UNITS | CLOSE      |
| 1 | <b>12534 San Fernando Rd</b><br>12534 San Fernando Rd<br>Sylmar, CA 91342 | \$4,990,000 | 27,297 SF      | \$182.80 | 0.63 AC  | \$30,426   | 164        | 12/21/2023 |
| 2 | 8301 S Hoover St<br>8301 S Hoover St<br>Los Angeles, CA 90044             | \$2,950,000 | 12,833 SF      | \$229.88 | 0.29 AC  | \$42,142   | 70         | 09/22/2023 |
| 3 | <b>7301 S Broadway</b><br>7301 S Broadway<br>Los Angeles, CA 90003        | \$1,900,000 | 6,434 SF       | \$295.31 | 0.15 AC  | \$42,222   | 45         | 01/04/2024 |
| 4 | <b>16150 Vanowen St</b><br>16150 Vanowen St<br>Van Nuys, CA 91406         | \$4,000,000 | 16,894 SF      | \$236.77 | 0.39 AC  | \$40,404   | 99         | 02/12/2024 |
| 5 | <b>7408 S Figueroa St</b><br>7408 S Figueroa St<br>Los Angeles, CA 90003  | \$3,910,000 | 11,602 SF      | \$337.01 | 0.27 AC  | \$24,904   | 157        | 09/25/2023 |
|   | AVERAGES                                                                  | \$3,550,000 | 15,012 SF      | \$256.35 | 0.35 AC  | \$36,020   | 107        | -          |

#### 16150 Vanowen St 16150 Vanowen St Van Nuys, CA 91406

| Sale Price:     | \$4        | ,000,000   | Price/SF:   | \$236.77         |          |
|-----------------|------------|------------|-------------|------------------|----------|
| COE:            | 02         | 02/12/2024 |             | Number Of Units: |          |
| Lot Size:       | 0.39 Acres |            | Price/Unit: |                  | \$40,404 |
| Total SF:       | 1          | 6,894 SF   |             |                  |          |
| UNIT TYPE       | # UNITS    | % OF       | SIZE SF     | RENT             | RENT/SF  |
| Studio / 1 Bath | 9          | 9.1        |             |                  |          |
| 1 Bed / 1 Bath  | 89         | 89.9       |             |                  |          |
| 2 Bed / 2 Bath  | 1          | 1          |             |                  |          |
| TOTAL/AVG       | 99         | 100%       | 0           | \$0              |          |
|                 |            |            |             |                  |          |

RTI for 99 units, 100% Affordable Project. 6 Stories.