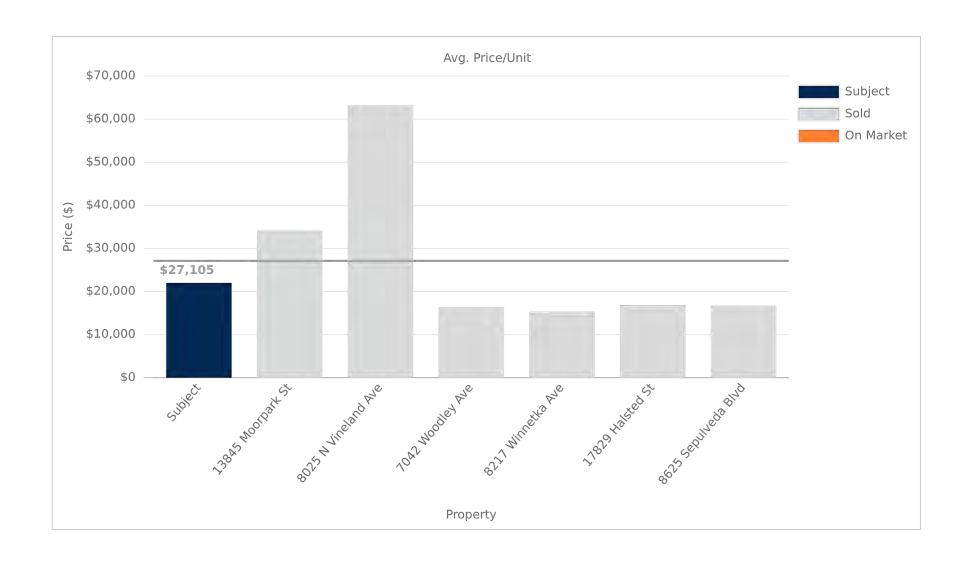

### RAW ED-1 LAND DEALS **SOLD**

|   | SUBJECT PROPERTY                                                        | PRICE       | <b>BLDG SF</b> | PRICE/SF | LOT SIZE | PRICE/UNIT | # OF UNITS | CLOSE      |
|---|-------------------------------------------------------------------------|-------------|----------------|----------|----------|------------|------------|------------|
| * | <b>14008 Foothill Blvd</b><br>14008 Foothill Blvd<br>Sylmar, CA 91342   | \$2,200,000 | 21,549 SF      | \$102.09 | 0.49 AC  | \$22,000   | 100        | -          |
|   | SALE COMPARABLES                                                        | PRICE       | BLDG SF        | PRICE/SF | LOT SIZE | PRICE/UNIT | # OF UNITS | CLOSE      |
| • | 17829 Halsted St<br>17829 Halsted St<br>Northridge, CA 91325            | \$3,875,000 | 35,039 SF      | \$110.59 | 0.8 AC   | \$16,847   | 230        | 06/09/2023 |
| 2 | 8625 Sepulveda Blvd<br>8625 Sepulveda Blvd<br>North Hills, CA 91343     | \$4,000,000 | 36,442 SF      | \$109.76 | 0.84 AC  | \$16,666   | 240        | 10/27/2023 |
| 3 | <b>8025 N Vineland Ave</b><br>8025 Vineland Ave<br>Sun Valley, CA 91352 | \$8,600,000 | 94,875 SF      | \$90.65  | 2.18 AC  | \$63,235   | 136        | 10/06/2020 |
| 4 | <b>7042 Woodley Ave</b><br>7042 Woodley Ave<br>Van Nuys, CA 91406       | \$1,800,000 | 22,064 SF      | \$81.58  | 0.51 AC  | \$16,363   | 110        | 06/17/2022 |
| 5 | 13845 Moorpark St<br>13845 Moorpark St<br>Sherman Oaks, CA 91423        | \$1,575,000 | 11,996 SF      | \$131.29 | 0.28 AC  | \$34,239   | 46         | 11/05/2018 |
| 6 | 8217 Winnetka Ave<br>8217 Winnetka Ave<br>Winnetka, CA 91306            | \$5,500,000 | 63,765 SF      | \$86.25  | 0.73 AC  | \$15,277   | 360        | 02/24/2023 |
|   | AVERAGES                                                                | \$4,225,000 | 44,030 SF      | \$101.69 | 0.89 AC  | \$27,105   | 187        | -          |