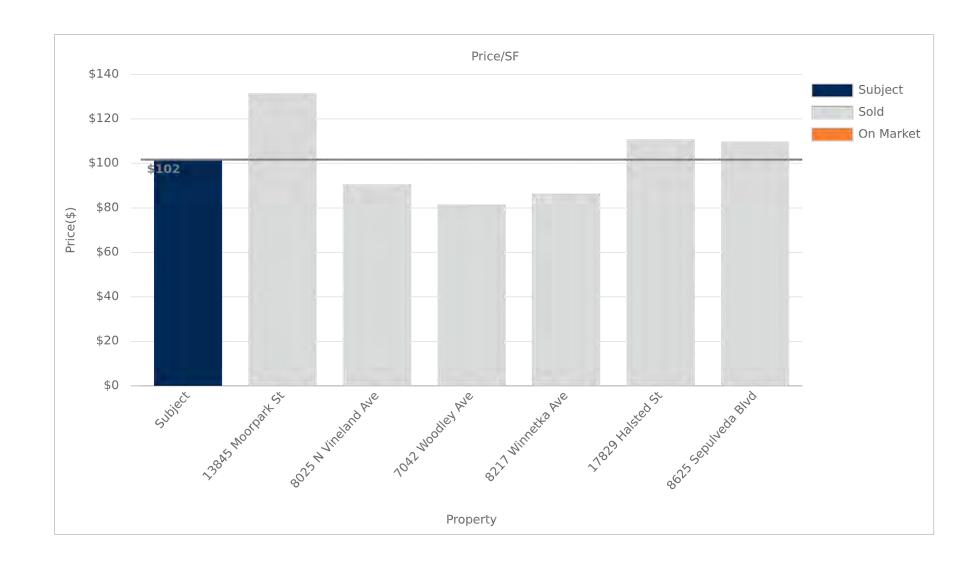

### RAW ED-1 LAND DEALS **SOLD**

|   | SUBJECT PROPERTY                                                        | PRICE       | <b>BLDG SF</b> | PRICE/SF | LOT SIZE | PRICE/UNIT | # OF UNITS | CLOSE      |
|---|-------------------------------------------------------------------------|-------------|----------------|----------|----------|------------|------------|------------|
| * | <b>14008 Foothill Blvd</b><br>14008 Foothill Blvd<br>Sylmar, CA 91342   | \$2,200,000 | 21,549 SF      | \$102.09 | 0.49 AC  | \$22,000   | 100        | -          |
|   | SALE COMPARABLES                                                        | PRICE       | BLDG SF        | PRICE/SF | LOT SIZE | PRICE/UNIT | # OF UNITS | CLOSE      |
| • | 17829 Halsted St<br>17829 Halsted St<br>Northridge, CA 91325            | \$3,875,000 | 35,039 SF      | \$110.59 | 0.8 AC   | \$16,847   | 230        | 06/09/2023 |
| 2 | 8625 Sepulveda Blvd<br>8625 Sepulveda Blvd<br>North Hills, CA 91343     | \$4,000,000 | 36,442 SF      | \$109.76 | 0.84 AC  | \$16,666   | 240        | 10/27/2023 |
| 3 | <b>8025 N Vineland Ave</b><br>8025 Vineland Ave<br>Sun Valley, CA 91352 | \$8,600,000 | 94,875 SF      | \$90.65  | 2.18 AC  | \$63,235   | 136        | 10/06/2020 |
| 4 | <b>7042 Woodley Ave</b><br>7042 Woodley Ave<br>Van Nuys, CA 91406       | \$1,800,000 | 22,064 SF      | \$81.58  | 0.51 AC  | \$16,363   | 110        | 06/17/2022 |
| 5 | 13845 Moorpark St<br>13845 Moorpark St<br>Sherman Oaks, CA 91423        | \$1,575,000 | 11,996 SF      | \$131.29 | 0.28 AC  | \$34,239   | 46         | 11/05/2018 |
| 6 | 8217 Winnetka Ave<br>8217 Winnetka Ave<br>Winnetka, CA 91306            | \$5,500,000 | 63,765 SF      | \$86.25  | 0.73 AC  | \$15,277   | 360        | 02/24/2023 |
|   | AVERAGES                                                                | \$4,225,000 | 44,030 SF      | \$101.69 | 0.89 AC  | \$27,105   | 187        | -          |