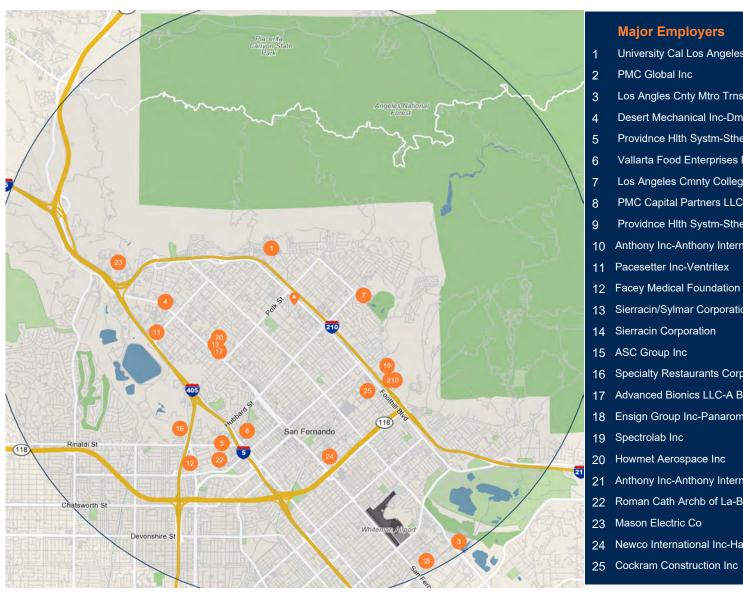

## MARKET **OVERVIEW**

|                                                                                                                                                                                                                                                                                                                                                                                                                                                                                                                                                                                                                                                                                                                                                                                                                                                                                                                                                                                                                                                                                                                                                                                                                                                                                                                                                                                                                                                                                                                                                                                                                                                                                                                                                                                                                                                                                                                                                                                                                                                                                                                                |    | Major Employers                                              |  |
|--------------------------------------------------------------------------------------------------------------------------------------------------------------------------------------------------------------------------------------------------------------------------------------------------------------------------------------------------------------------------------------------------------------------------------------------------------------------------------------------------------------------------------------------------------------------------------------------------------------------------------------------------------------------------------------------------------------------------------------------------------------------------------------------------------------------------------------------------------------------------------------------------------------------------------------------------------------------------------------------------------------------------------------------------------------------------------------------------------------------------------------------------------------------------------------------------------------------------------------------------------------------------------------------------------------------------------------------------------------------------------------------------------------------------------------------------------------------------------------------------------------------------------------------------------------------------------------------------------------------------------------------------------------------------------------------------------------------------------------------------------------------------------------------------------------------------------------------------------------------------------------------------------------------------------------------------------------------------------------------------------------------------------------------------------------------------------------------------------------------------------|----|--------------------------------------------------------------|--|
|                                                                                                                                                                                                                                                                                                                                                                                                                                                                                                                                                                                                                                                                                                                                                                                                                                                                                                                                                                                                                                                                                                                                                                                                                                                                                                                                                                                                                                                                                                                                                                                                                                                                                                                                                                                                                                                                                                                                                                                                                                                                                                                                | 1  | University Cal Los Angeles-Ucla Medical Center               |  |
|                                                                                                                                                                                                                                                                                                                                                                                                                                                                                                                                                                                                                                                                                                                                                                                                                                                                                                                                                                                                                                                                                                                                                                                                                                                                                                                                                                                                                                                                                                                                                                                                                                                                                                                                                                                                                                                                                                                                                                                                                                                                                                                                | 2  | PMC Global Inc                                               |  |
| /                                                                                                                                                                                                                                                                                                                                                                                                                                                                                                                                                                                                                                                                                                                                                                                                                                                                                                                                                                                                                                                                                                                                                                                                                                                                                                                                                                                                                                                                                                                                                                                                                                                                                                                                                                                                                                                                                                                                                                                                                                                                                                                              | 3  | Los Angles Cnty Mtro Trnsp Aut-Metro                         |  |
|                                                                                                                                                                                                                                                                                                                                                                                                                                                                                                                                                                                                                                                                                                                                                                                                                                                                                                                                                                                                                                                                                                                                                                                                                                                                                                                                                                                                                                                                                                                                                                                                                                                                                                                                                                                                                                                                                                                                                                                                                                                                                                                                | 4  | Desert Mechanical Inc-Dmi                                    |  |
|                                                                                                                                                                                                                                                                                                                                                                                                                                                                                                                                                                                                                                                                                                                                                                                                                                                                                                                                                                                                                                                                                                                                                                                                                                                                                                                                                                                                                                                                                                                                                                                                                                                                                                                                                                                                                                                                                                                                                                                                                                                                                                                                | 5  | Providnce Hlth Systm-Sthern CA                               |  |
|                                                                                                                                                                                                                                                                                                                                                                                                                                                                                                                                                                                                                                                                                                                                                                                                                                                                                                                                                                                                                                                                                                                                                                                                                                                                                                                                                                                                                                                                                                                                                                                                                                                                                                                                                                                                                                                                                                                                                                                                                                                                                                                                | 6  | Vallarta Food Enterprises Inc                                |  |
| 1                                                                                                                                                                                                                                                                                                                                                                                                                                                                                                                                                                                                                                                                                                                                                                                                                                                                                                                                                                                                                                                                                                                                                                                                                                                                                                                                                                                                                                                                                                                                                                                                                                                                                                                                                                                                                                                                                                                                                                                                                                                                                                                              | 7  | Los Angeles Cmnty College Dst-Los Angeles Mission College    |  |
| 1                                                                                                                                                                                                                                                                                                                                                                                                                                                                                                                                                                                                                                                                                                                                                                                                                                                                                                                                                                                                                                                                                                                                                                                                                                                                                                                                                                                                                                                                                                                                                                                                                                                                                                                                                                                                                                                                                                                                                                                                                                                                                                                              | 8  | PMC Capital Partners LLC                                     |  |
|                                                                                                                                                                                                                                                                                                                                                                                                                                                                                                                                                                                                                                                                                                                                                                                                                                                                                                                                                                                                                                                                                                                                                                                                                                                                                                                                                                                                                                                                                                                                                                                                                                                                                                                                                                                                                                                                                                                                                                                                                                                                                                                                | 9  | Providnce Hlth Systm-Sthern CA-Providence Holy Cross Med Ctr |  |
|                                                                                                                                                                                                                                                                                                                                                                                                                                                                                                                                                                                                                                                                                                                                                                                                                                                                                                                                                                                                                                                                                                                                                                                                                                                                                                                                                                                                                                                                                                                                                                                                                                                                                                                                                                                                                                                                                                                                                                                                                                                                                                                                | 10 | Anthony Inc-Anthony International                            |  |
|                                                                                                                                                                                                                                                                                                                                                                                                                                                                                                                                                                                                                                                                                                                                                                                                                                                                                                                                                                                                                                                                                                                                                                                                                                                                                                                                                                                                                                                                                                                                                                                                                                                                                                                                                                                                                                                                                                                                                                                                                                                                                                                                | 11 | Pacesetter Inc-Ventritex                                     |  |
|                                                                                                                                                                                                                                                                                                                                                                                                                                                                                                                                                                                                                                                                                                                                                                                                                                                                                                                                                                                                                                                                                                                                                                                                                                                                                                                                                                                                                                                                                                                                                                                                                                                                                                                                                                                                                                                                                                                                                                                                                                                                                                                                | 12 | Facey Medical Foundation                                     |  |
| <u>_</u>                                                                                                                                                                                                                                                                                                                                                                                                                                                                                                                                                                                                                                                                                                                                                                                                                                                                                                                                                                                                                                                                                                                                                                                                                                                                                                                                                                                                                                                                                                                                                                                                                                                                                                                                                                                                                                                                                                                                                                                                                                                                                                                       | 13 | Sierracin/Sylmar Corporation-PPG Aerospace                   |  |
|                                                                                                                                                                                                                                                                                                                                                                                                                                                                                                                                                                                                                                                                                                                                                                                                                                                                                                                                                                                                                                                                                                                                                                                                                                                                                                                                                                                                                                                                                                                                                                                                                                                                                                                                                                                                                                                                                                                                                                                                                                                                                                                                | 14 | Sierracin Corporation                                        |  |
|                                                                                                                                                                                                                                                                                                                                                                                                                                                                                                                                                                                                                                                                                                                                                                                                                                                                                                                                                                                                                                                                                                                                                                                                                                                                                                                                                                                                                                                                                                                                                                                                                                                                                                                                                                                                                                                                                                                                                                                                                                                                                                                                | 15 | ASC Group Inc                                                |  |
| $\geq$                                                                                                                                                                                                                                                                                                                                                                                                                                                                                                                                                                                                                                                                                                                                                                                                                                                                                                                                                                                                                                                                                                                                                                                                                                                                                                                                                                                                                                                                                                                                                                                                                                                                                                                                                                                                                                                                                                                                                                                                                                                                                                                         | 16 | Specialty Restaurants Corp-Odyssey Restaurant                |  |
| 1                                                                                                                                                                                                                                                                                                                                                                                                                                                                                                                                                                                                                                                                                                                                                                                                                                                                                                                                                                                                                                                                                                                                                                                                                                                                                                                                                                                                                                                                                                                                                                                                                                                                                                                                                                                                                                                                                                                                                                                                                                                                                                                              | 17 | Advanced Bionics LLC-A B                                     |  |
|                                                                                                                                                                                                                                                                                                                                                                                                                                                                                                                                                                                                                                                                                                                                                                                                                                                                                                                                                                                                                                                                                                                                                                                                                                                                                                                                                                                                                                                                                                                                                                                                                                                                                                                                                                                                                                                                                                                                                                                                                                                                                                                                | 18 | Ensign Group Inc-Panaroma Gardens                            |  |
| 1                                                                                                                                                                                                                                                                                                                                                                                                                                                                                                                                                                                                                                                                                                                                                                                                                                                                                                                                                                                                                                                                                                                                                                                                                                                                                                                                                                                                                                                                                                                                                                                                                                                                                                                                                                                                                                                                                                                                                                                                                                                                                                                              | 19 | Spectrolab Inc                                               |  |
| 21                                                                                                                                                                                                                                                                                                                                                                                                                                                                                                                                                                                                                                                                                                                                                                                                                                                                                                                                                                                                                                                                                                                                                                                                                                                                                                                                                                                                                                                                                                                                                                                                                                                                                                                                                                                                                                                                                                                                                                                                                                                                                                                             | 20 | Howmet Aerospace Inc                                         |  |
| 41                                                                                                                                                                                                                                                                                                                                                                                                                                                                                                                                                                                                                                                                                                                                                                                                                                                                                                                                                                                                                                                                                                                                                                                                                                                                                                                                                                                                                                                                                                                                                                                                                                                                                                                                                                                                                                                                                                                                                                                                                                                                                                                             | 21 | Anthony Inc-Anthony International                            |  |
| 500                                                                                                                                                                                                                                                                                                                                                                                                                                                                                                                                                                                                                                                                                                                                                                                                                                                                                                                                                                                                                                                                                                                                                                                                                                                                                                                                                                                                                                                                                                                                                                                                                                                                                                                                                                                                                                                                                                                                                                                                                                                                                                                            | 22 | Roman Cath Archb of La-Bishop Alemany High School            |  |
| B                                                                                                                                                                                                                                                                                                                                                                                                                                                                                                                                                                                                                                                                                                                                                                                                                                                                                                                                                                                                                                                                                                                                                                                                                                                                                                                                                                                                                                                                                                                                                                                                                                                                                                                                                                                                                                                                                                                                                                                                                                                                                                                              | 23 | Mason Electric Co                                            |  |
| The state of the s | 24 | Newco International Inc-Harmony Kids                         |  |