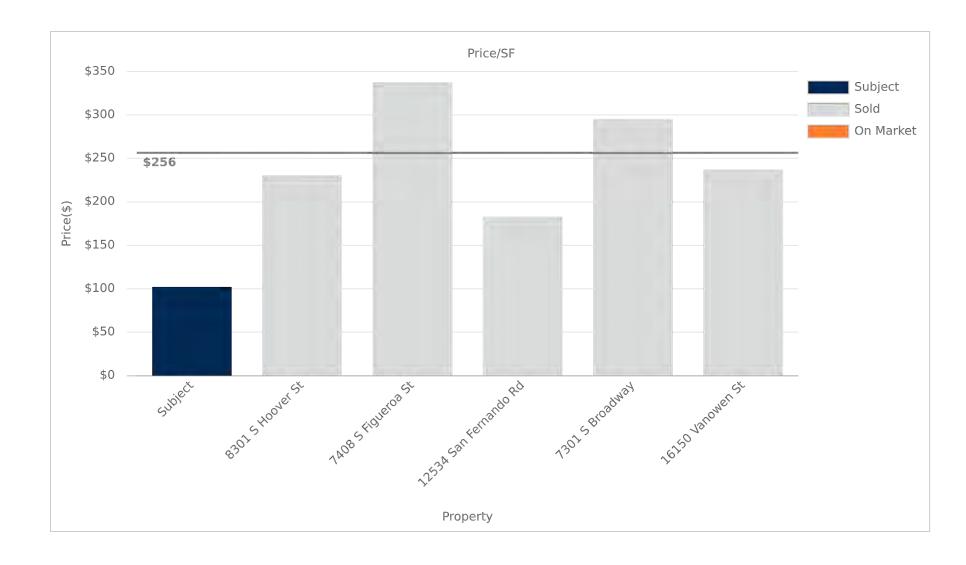

## RTI/ENTITLED ED-1 LAND DEALS SOLD

|   | SUBJECT PROPERTY                                                          | PRICE       | <b>BLDG SF</b> | PRICE/SF | LOT SIZE | PRICE/UNIT | # OF UNITS | CLOSE      |
|---|---------------------------------------------------------------------------|-------------|----------------|----------|----------|------------|------------|------------|
| * | 14008 Foothill Blvd<br>14008 Foothill Blvd<br>Sylmar, CA 91342            | \$2,200,000 | 21,549 SF      | \$102.09 | 0.49 AC  | \$22,000   | 100        | -          |
|   | SALE COMPARABLES                                                          | PRICE       | BLDG SF        | PRICE/SF | LOT SIZE | PRICE/UNIT | # OF UNITS | CLOSE      |
| 1 | <b>12534 San Fernando Rd</b><br>12534 San Fernando Rd<br>Sylmar, CA 91342 | \$4,990,000 | 27,297 SF      | \$182.80 | 0.63 AC  | \$30,426   | 164        | 12/21/2023 |
| 2 | 8301 S Hoover St<br>8301 S Hoover St<br>Los Angeles, CA 90044             | \$2,950,000 | 12,833 SF      | \$229.88 | 0.29 AC  | \$42,142   | 70         | 09/22/2023 |
| 3 | <b>7301 S Broadway</b><br>7301 S Broadway<br>Los Angeles, CA 90003        | \$1,900,000 | 6,434 SF       | \$295.31 | 0.15 AC  | \$42,222   | 45         | 01/04/2024 |
| 4 | <b>16150 Vanowen St</b><br>16150 Vanowen St<br>Van Nuys, CA 91406         | \$4,000,000 | 16,894 SF      | \$236.77 | 0.39 AC  | \$40,404   | 99         | 02/12/2024 |
| 5 | <b>7408 S Figueroa St</b><br>7408 S Figueroa St<br>Los Angeles, CA 90003  | \$3,910,000 | 11,602 SF      | \$337.01 | 0.27 AC  | \$24,904   | 157        | 09/25/2023 |
|   | AVERAGES                                                                  | \$3,550,000 | 15,012 SF      | \$256.35 | 0.35 AC  | \$36,020   | 107        | -          |